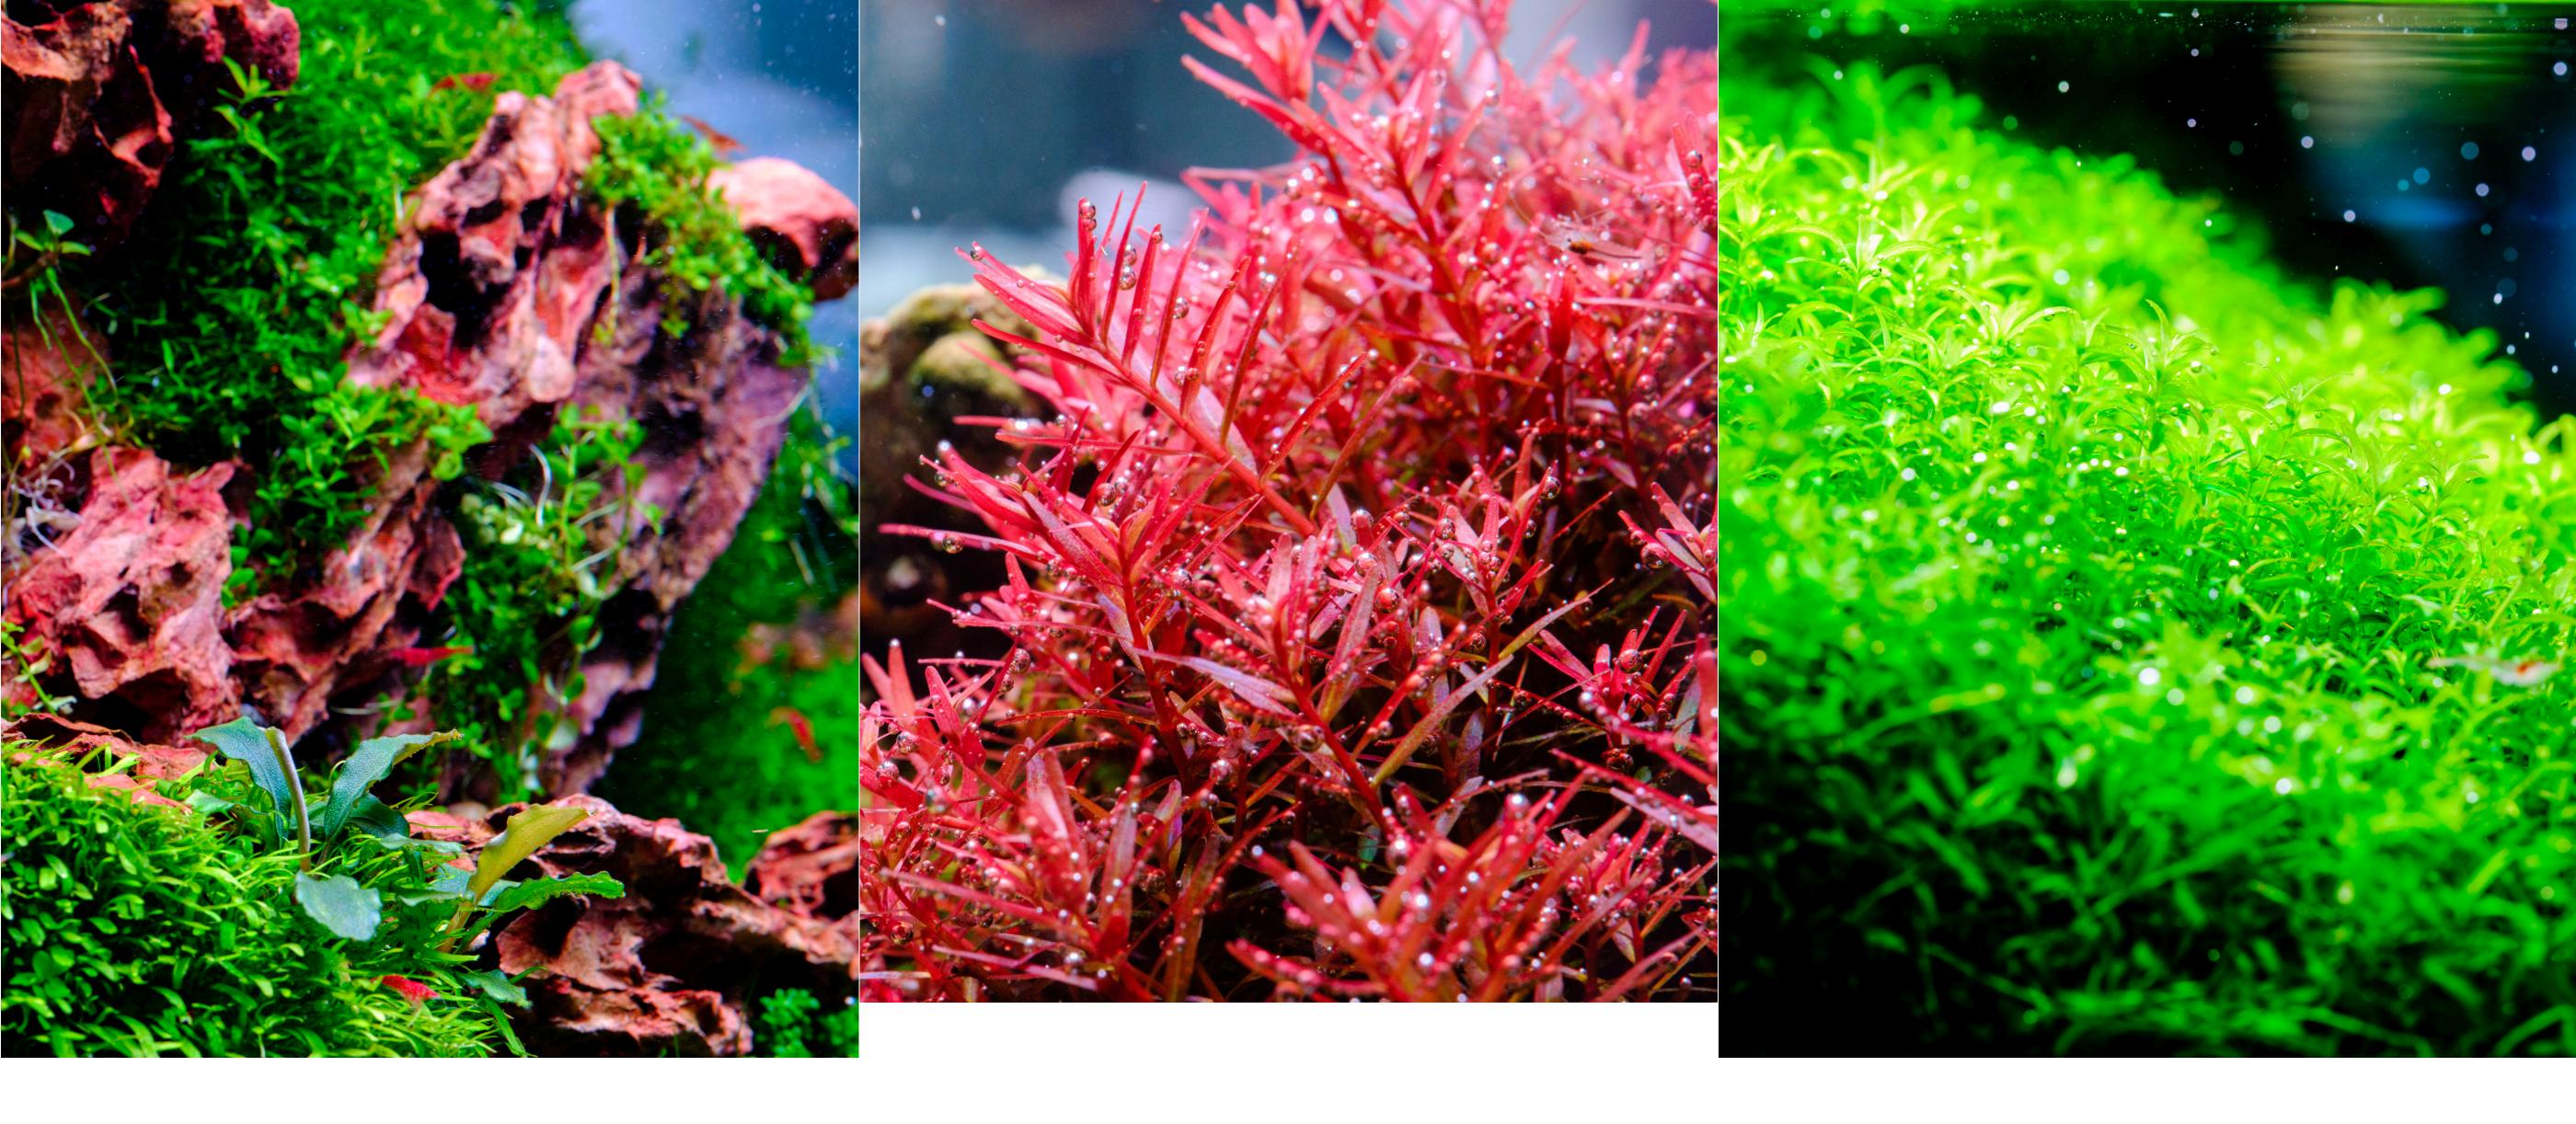

### **REAL FULL-SPECTRUM LIGHTING**

It vividly showcases the colors of beautiful aquatic plants.

# PHOTOSYNTHESIS

Upon installing the lighting, aquatic plants immediately respond to light and start photosynthesis. **This is the 4th generation spectrum technology.** 