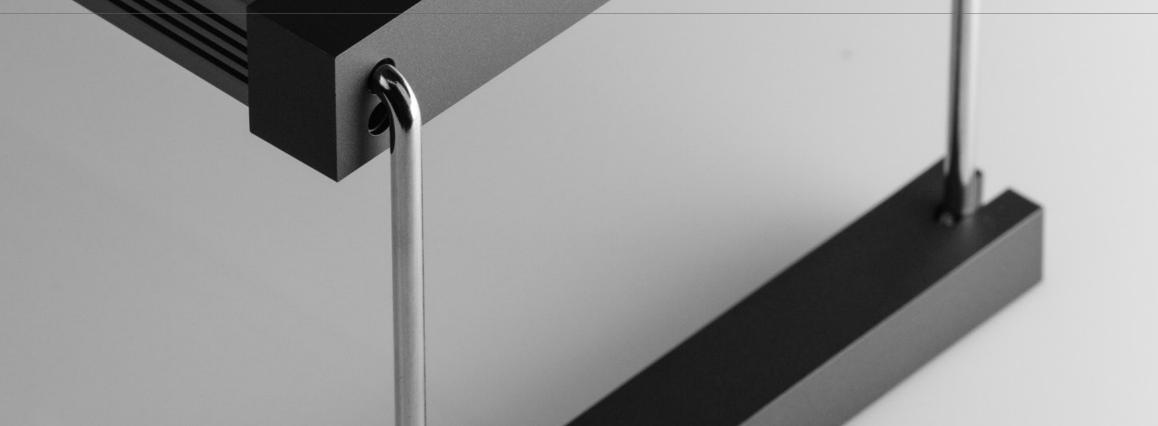

er<br>consumption(W) |
|-------|-----------------------|-------------------|----------------|-------------------------|
| 200S  | 183(W)*123(D)*112(H)  | 200mm to 250mm    | 1100           | 19                      |
| 300S  | 283(W)*123(D)*112(H)  | 300mm to 360mm    | 1750           | 29                      |
| 450S  | 443(W)*123(D)*112(H)  | 450mm to 550mm    | 230            | 42                      |
| 600S  | 585(W)*123(D)*112(H)  | 600mm to 700mm    | 3620           | 59                      |
| 900S  | 853(W)*123(D)*112(H)  | 900mm to 1000mm   | 5400           | 88                      |
| 1200S | 1100(W)*123(D)*112(H) | 1200mm            | 6750           | 110                     |
|       |                       |                   |                |                         |



A. #2102, Centurm Sky Biz, Heaunda Gu, Busan, Korea.
T. +82 911 3939
E. sales@twinstar.kr
W. www.twinstar.kr

# TWINSTAR