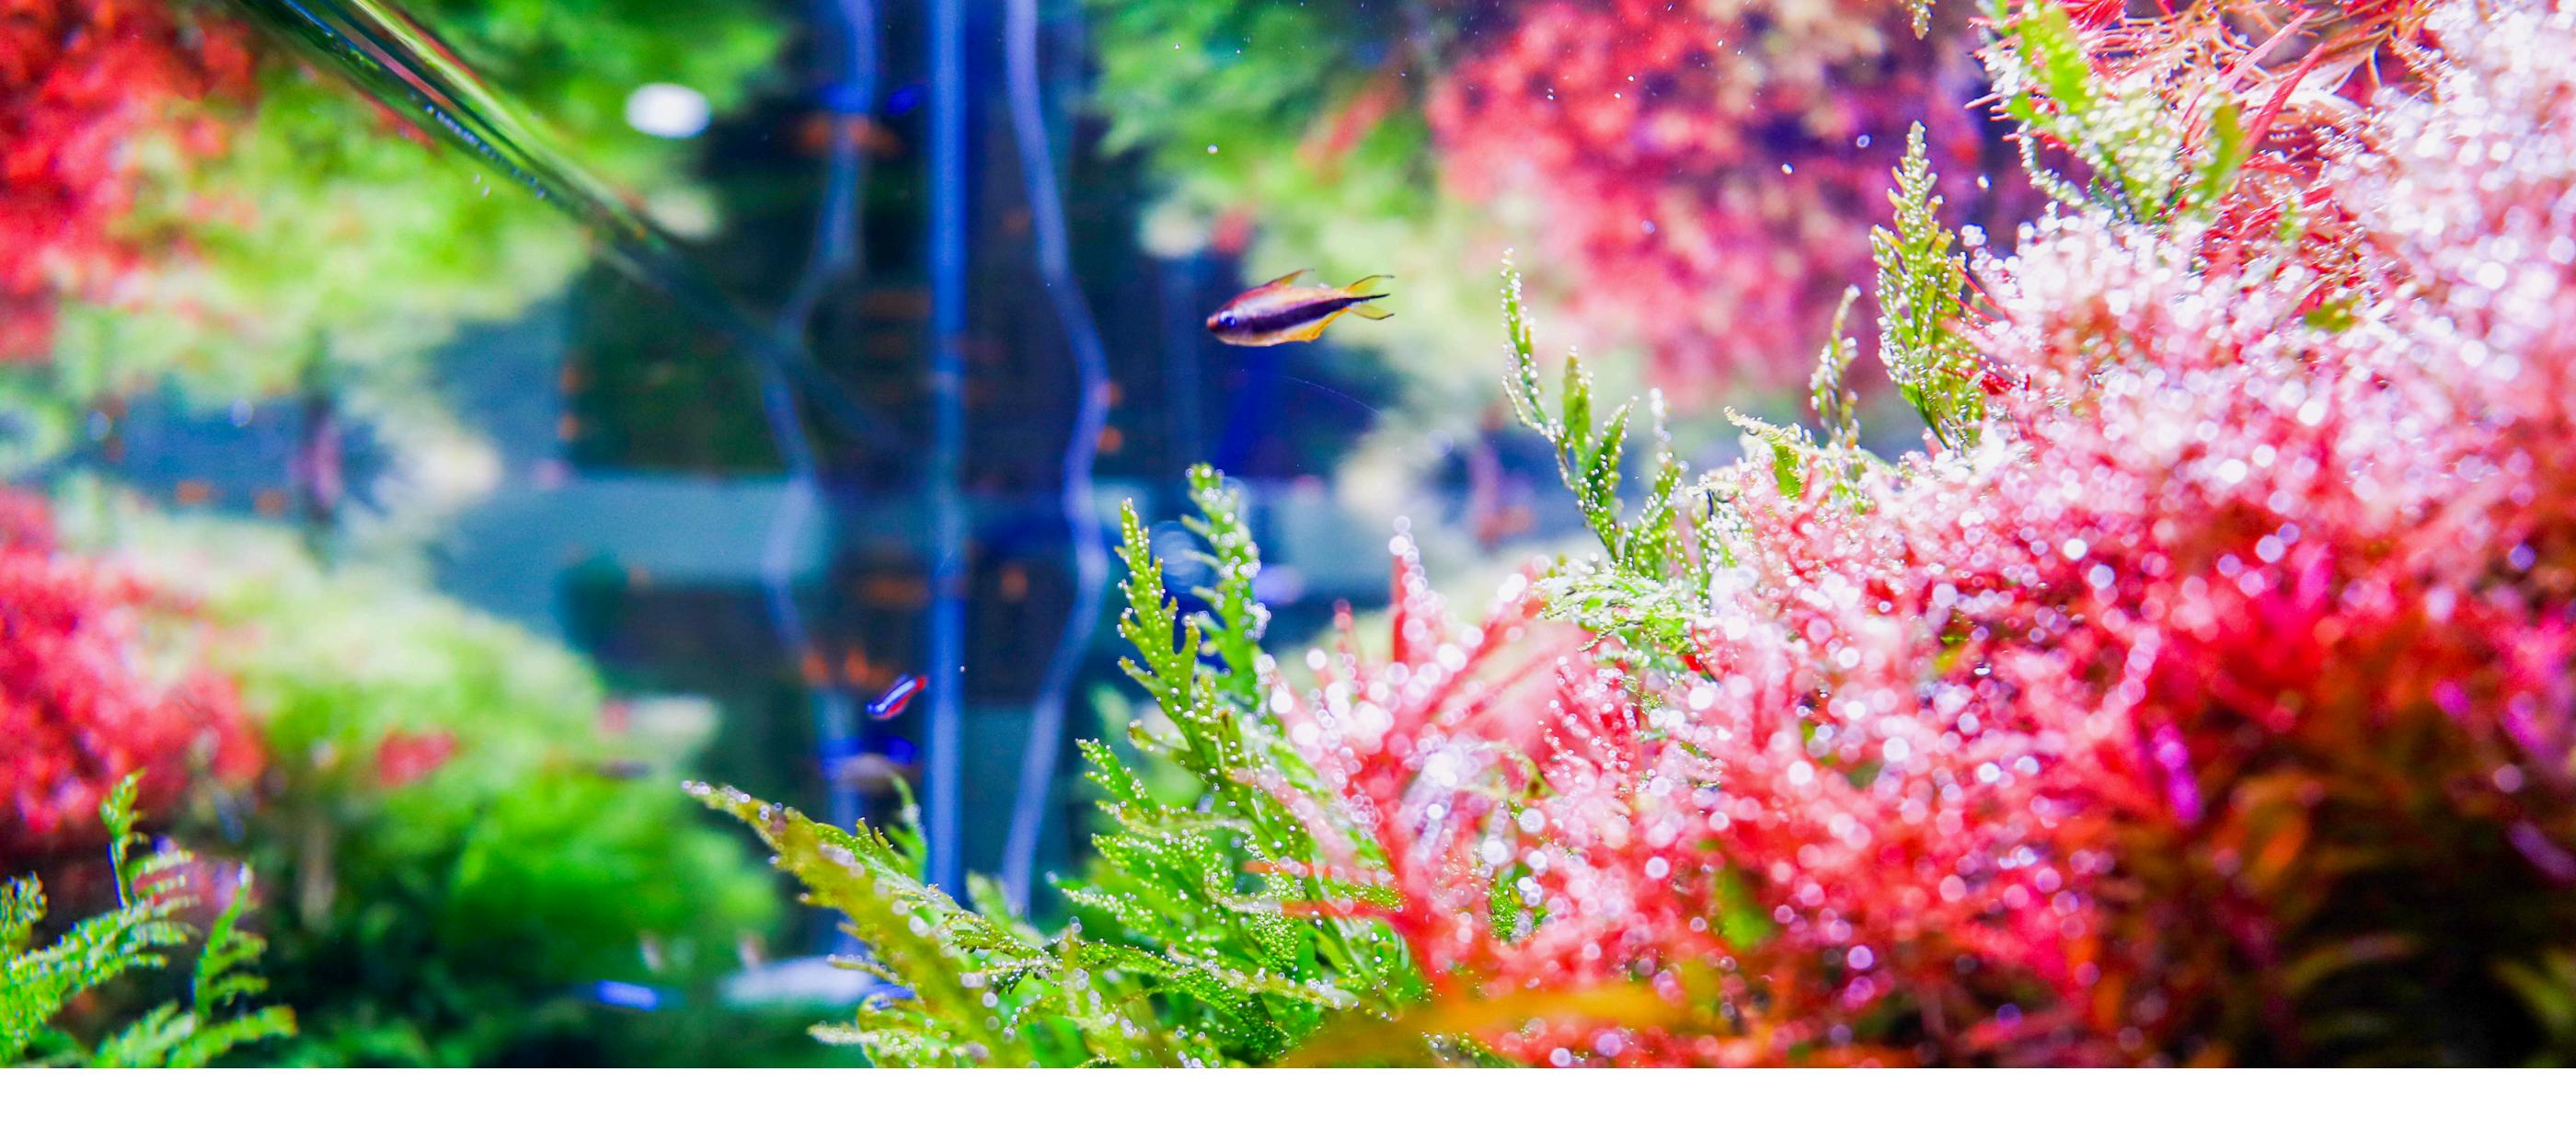

### **REAL FULL-SPECTRUM LIGHTING**

It vividly showcases the colors of beautiful aquatic plants.

# PHOTOSYNTHESIS

Upon installing the lighting, aquatic plants immediately respond to light and start photosynthesis. **This is the 4th generation spectrum technology.** 