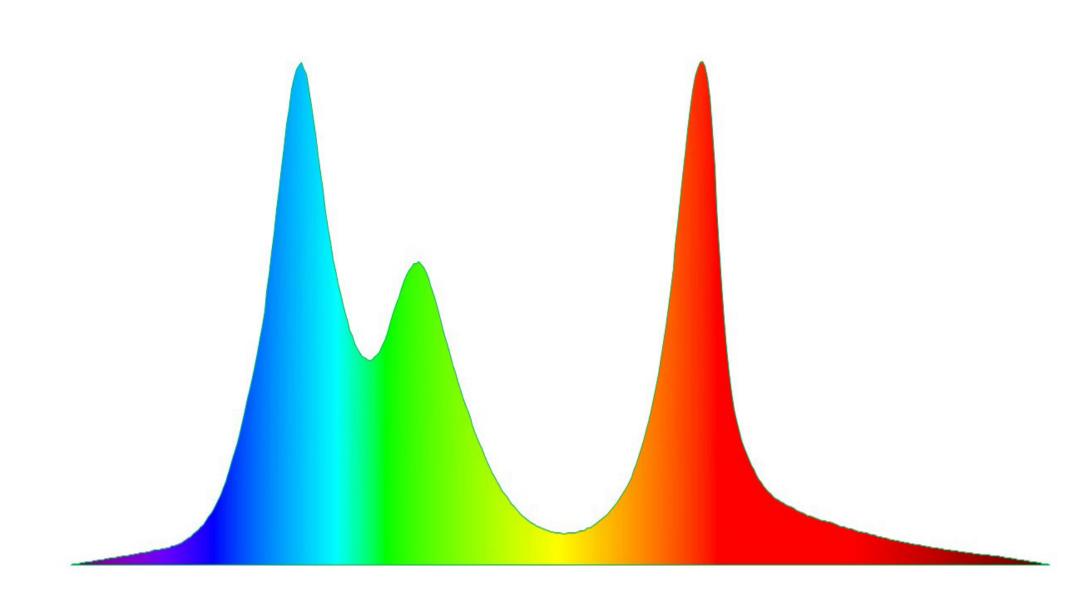

#### **4G SPECTRUM**

It's completely different from other plant lights. When you look at the chart, it covers all wavelengths. The wavelengths involved in plant growth and those enhancing vivid colors have been simultaneously improved. This is true full-spectrum lighting.

### **REAL FULL-SPECTRUM LIGHTING**

It vividly showcases the colors of beautiful aquatic plants.