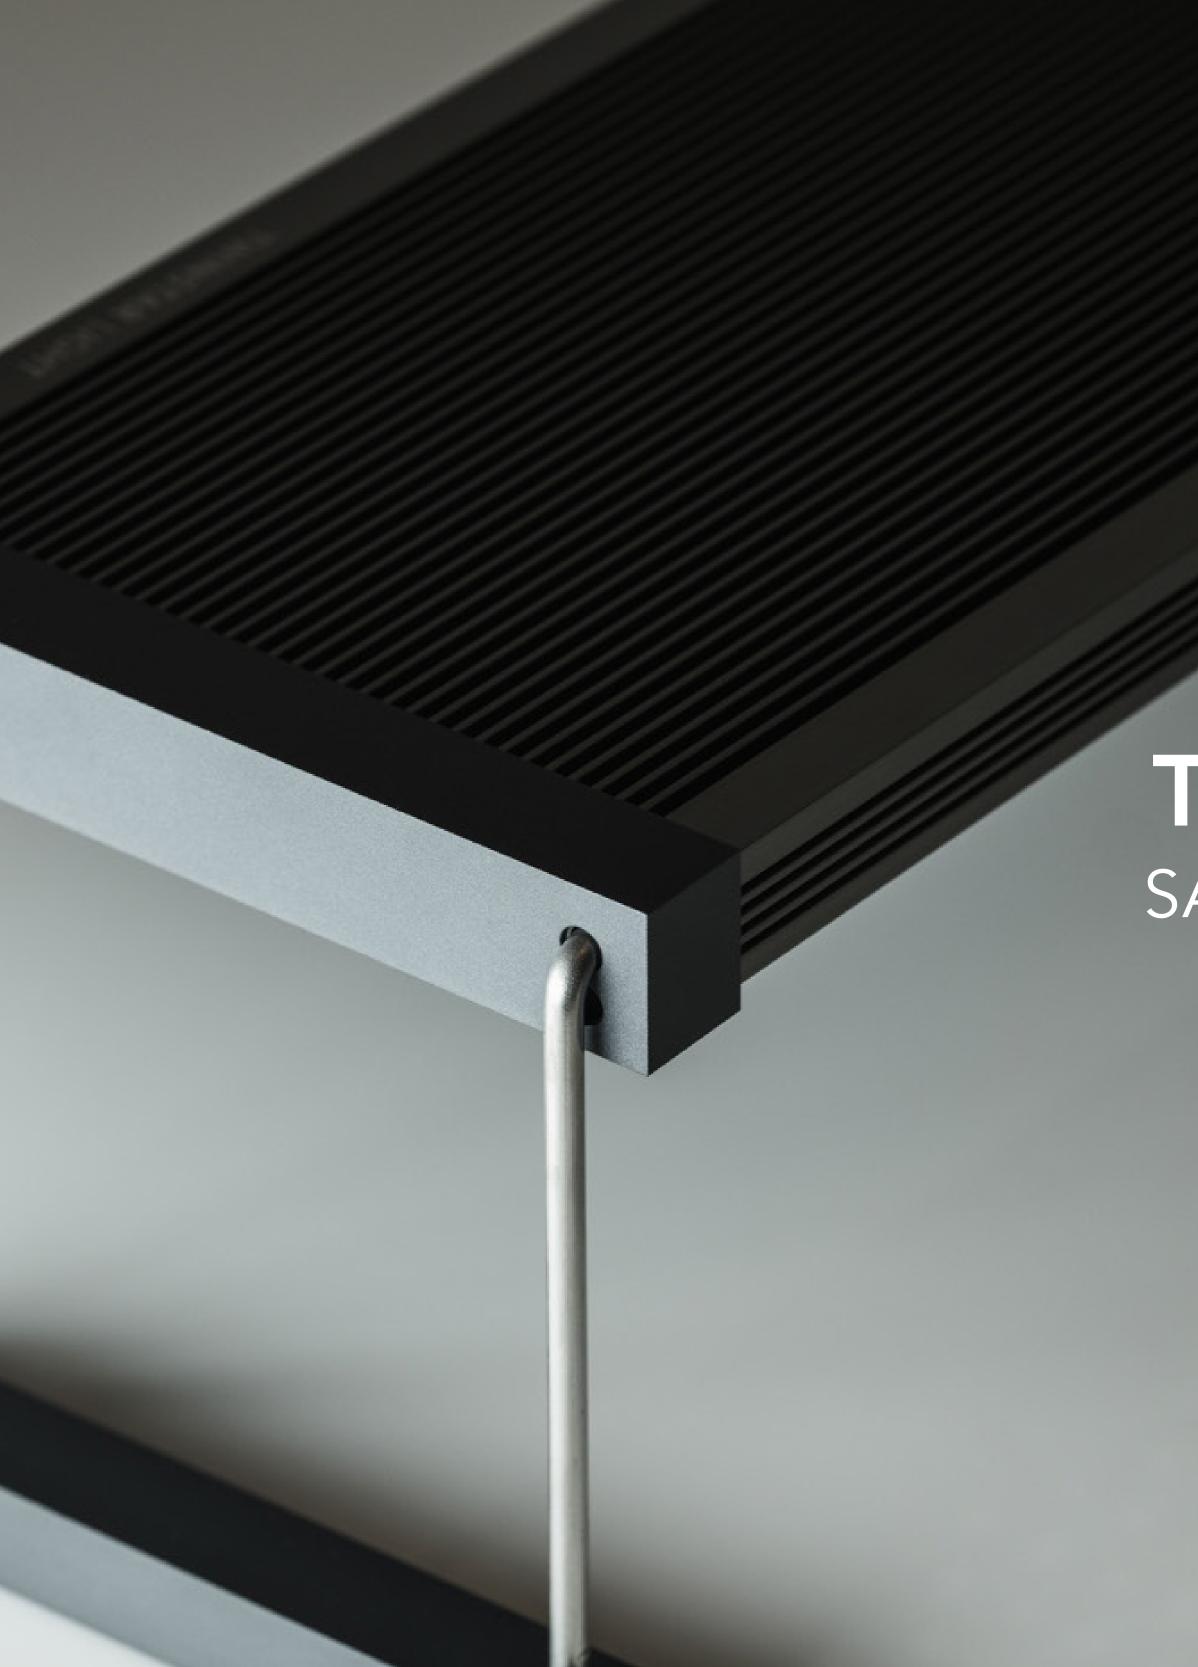

# TITANIUM SA LINE COLOR

# **NEW DESIGN CONCEPT** It can be installed in two ways.