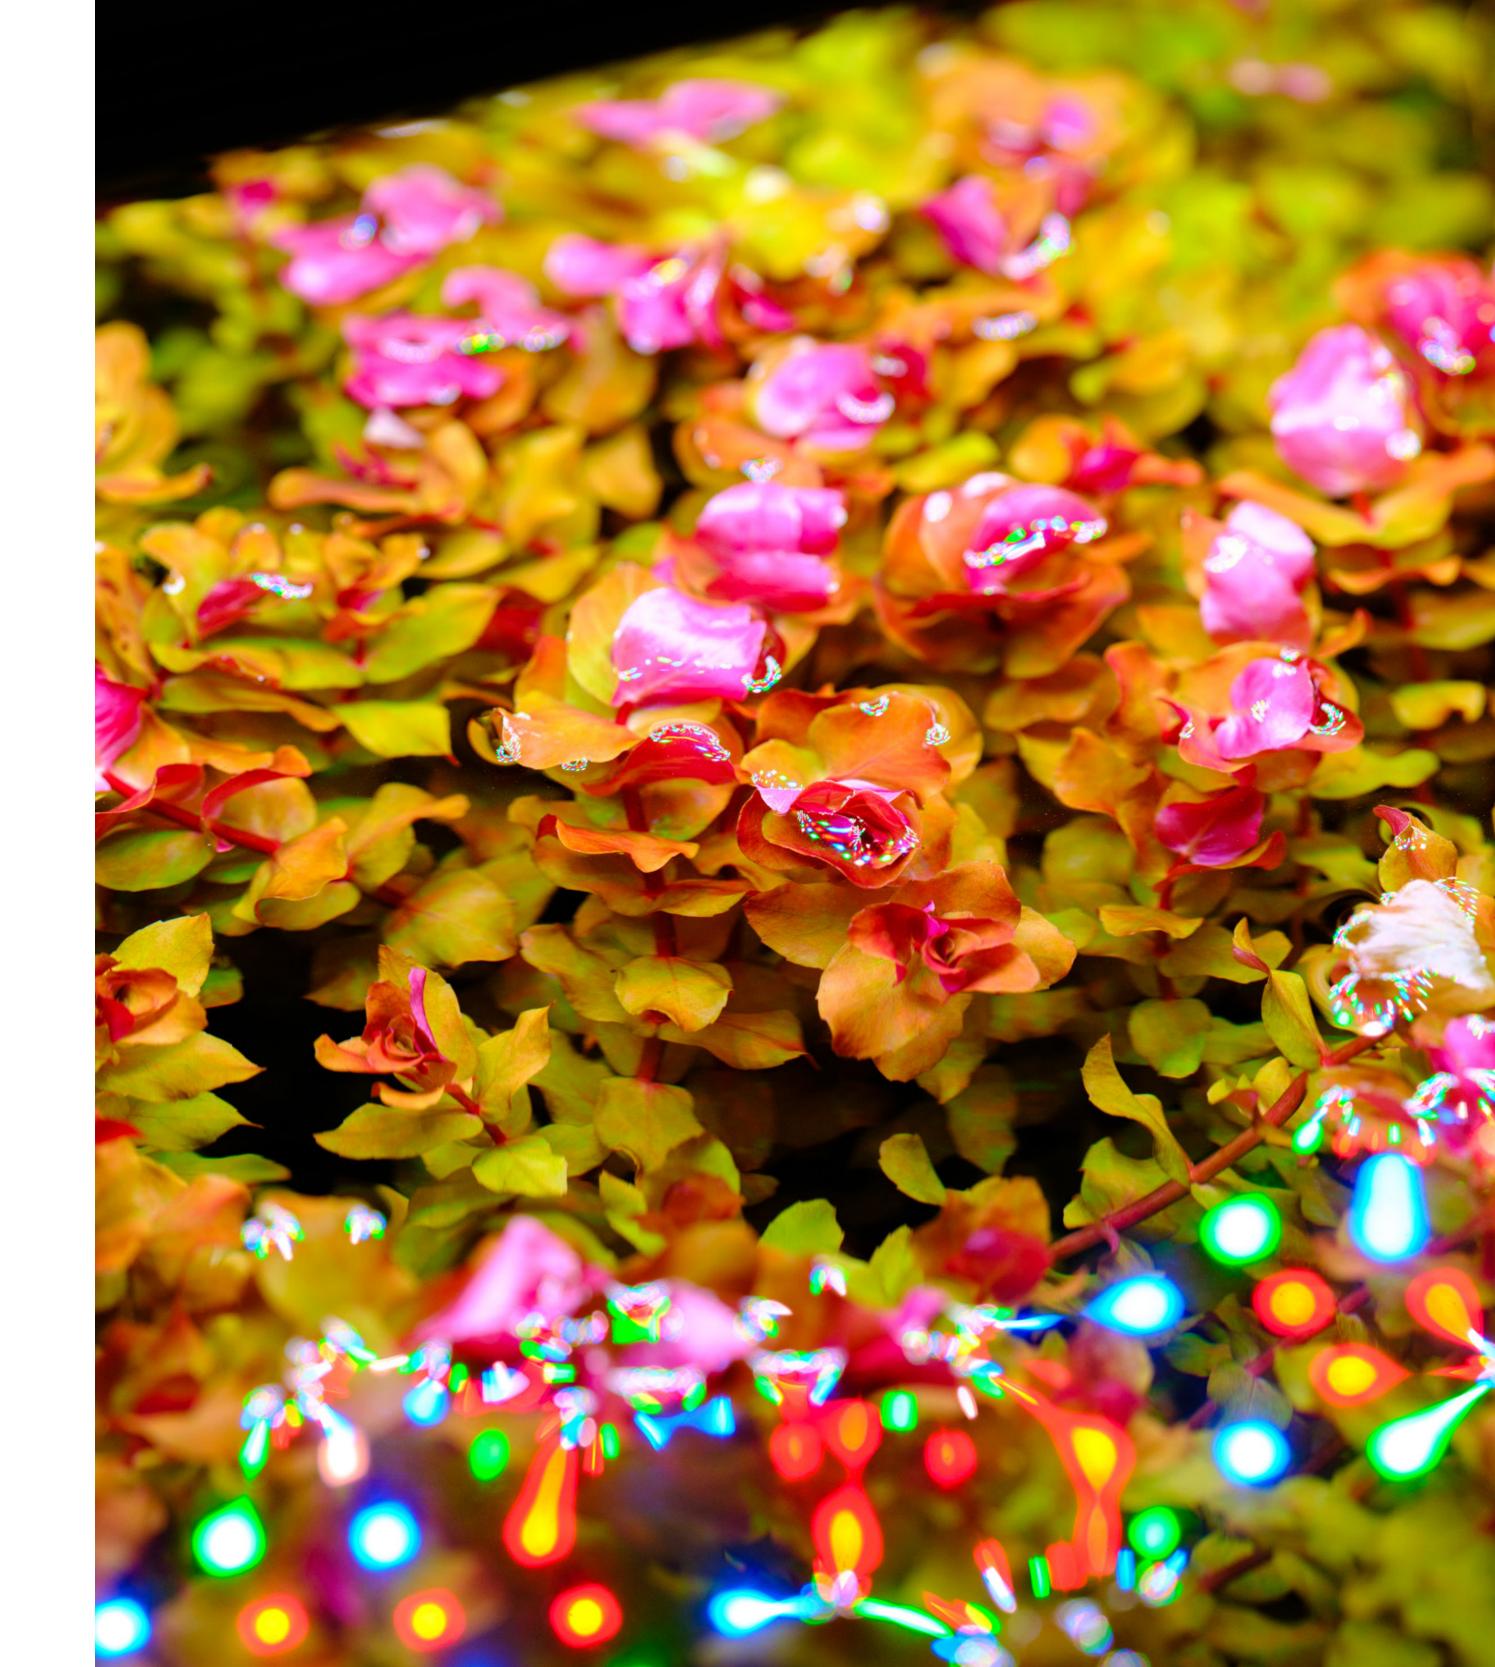

### **REAL FULL-SPECTRUM LIGHTING**

It vividly showcases the colors of beautiful aquatic plants.

# PHOTOSYNTHESIS

Upon installing the lighting, aquatic plants immediately respond to light and start photosynthesis. **This is the 4th generation spectrum technology.** 